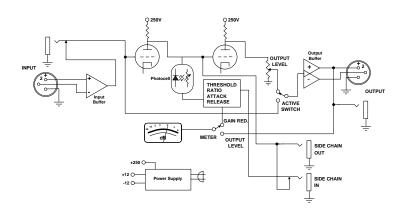

The RP583 is a clean, delightfully warm sounding compressor/limiter designed for a variety of uses. It can lightly compress a vocal track, or an overall program mix, or it can act as a ceiling for the audio allowing only a designated level of signal pass. All this is accomplished via optical isolated gain reduction and tube circuits to maintain a pristine full-bodied sound. The RP583 has all the necessary features like analog metering, variable threshold, ratio, attack and release times, and a stereo link switch which combines the channels and makes Channel Two the master.

The Bellari RP583 provides all the compression parameters necessary for complete control over the dynamic process, and it does it all with new and innovative tube circuit technology.